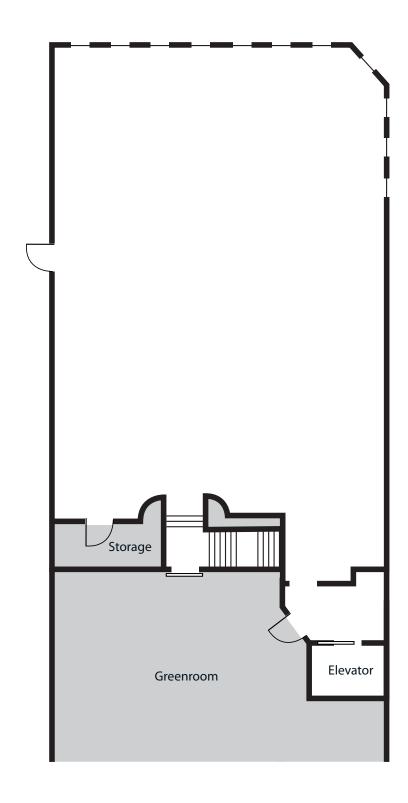

30 Various sizes     |            | Do you want this event po<br>☐ Yes ☐ No                                                                                                                                                                 | Do you want this event publicized on The Ripple Center's website? ☐ Yes ☐ No |                                   |                  |  |
|                    | <b>LED Candles</b> <i>60 Various sizes</i>     | ☐ Yes ☐ No | Person Making Request                                                                                                                                                                                   |                                                                              |                                   | Date             |  |